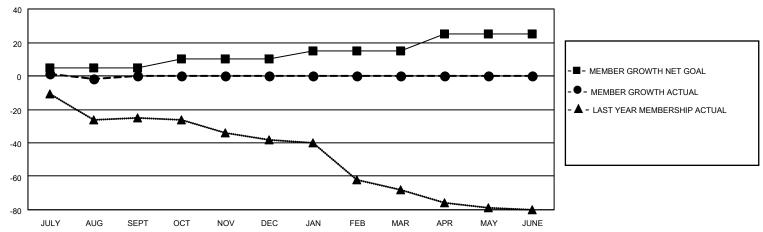

## MONTHLY MEMBERSHIP PROGRESS REPORT

LOCATION TEXAS District 2 T2 Results as of: 8/31/2021

| Clubs                 |               |           |               | Members               |                        |                         |                                                    |
|-----------------------|---------------|-----------|---------------|-----------------------|------------------------|-------------------------|----------------------------------------------------|
| RESULTS FOR 2021-2022 |               |           |               | RESULTS FOR 2021-2022 |                        |                         |                                                    |
| QUARTER               | NEW CLUB GOAL | NEW CLUBS | DROPPED CLUBS | QUARTER MEMB          | BER GROWTH NET<br>GOAL | MEMBER GROWTH<br>ACTUAL | DROPPED<br>MEMBERS ACTUAL<br>(including transfers) |
| JULY/AUG/SEPT         | 0             | 0         | 0             | JULY/AUG/SEPT         | 5                      | 18                      | 19                                                 |
| OCT/NOV/DEC           | 0             | 0         | 0             | OCT/NOV/DEC           | 5                      | 0                       | 0                                                  |
| JAN/FEB/MAR           | 0             | 0         | 0             | JAN/FEB/MAR           | 5                      | 0                       | 0                                                  |
| APR/MAY/JUNE          | 1             | 0         | 0             | APR/MAY/JUNE          | 10                     | 0                       | 0                                                  |

## GOALS AND ACTUAL MEMBERS CUMULATIVE

| DROPPED CLUBS: 0 |    | 9 CLUBS OF 38 ADDED 1 OR<br>MORE NEW MEMBERS | GENDER DISTRIBUTION                |              |  |
|------------------|----|----------------------------------------------|------------------------------------|--------------|--|
|                  |    | MORE NEW MEMBERS                             | MALE                               | 799 (72.44%) |  |
|                  |    |                                              | FEMALE                             | 304 (27.56%) |  |
| DROPPED MEMBERS  |    |                                              | NON BINARY                         | 0 (0.00%)    |  |
| DEGEAGED         | 4  |                                              | PREFER NOT TO ANSWER               | 0 (0.00%)    |  |
| DECEASED         | ı  |                                              |                                    |              |  |
| CLUB CANCELLED   | 0  | CLICK HERE FOR CUMULATIVE                    | TOTAL FAMILY UNIT MEMBERS 91       |              |  |
| OTHER            | 18 | MEMBERSHIP DATA                              |                                    |              |  |
| TOTAL            | 19 |                                              | FAMILY MEMBERS PAYING HALF DUES 46 |              |  |
|                  |    |                                              |                                    |              |  |