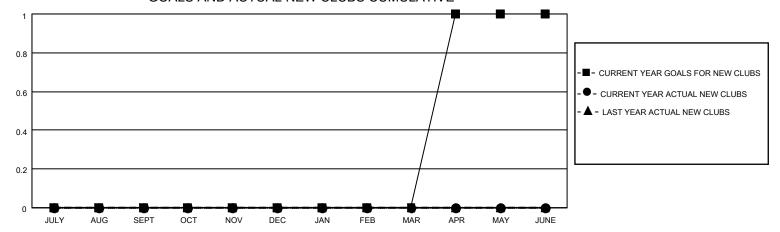

## MONTHLY MEMBERSHIP PROGRESS REPORT

LOCATION TEXAS District 2 T2 Results as of: 8/31/2021

| Clubs                 |               |           |               | Members               |                        |                         |                                                    |
|-----------------------|---------------|-----------|---------------|-----------------------|------------------------|-------------------------|----------------------------------------------------|
| RESULTS FOR 2021-2022 |               |           |               | RESULTS FOR 2021-2022 |                        |                         |                                                    |
| QUARTER               | NEW CLUB GOAL | NEW CLUBS | DROPPED CLUBS | QUARTER MEMB          | BER GROWTH NET<br>GOAL | MEMBER GROWTH<br>ACTUAL | DROPPED<br>MEMBERS ACTUAL<br>(including transfers) |
| JULY/AUG/SEPT         | 0             | 0         | 0             | JULY/AUG/SEPT         | 5                      | 18                      | 19                                                 |
| OCT/NOV/DEC           | 0             | 0         | 0             | OCT/NOV/DEC           | 5                      | 0                       | 0                                                  |
| JAN/FEB/MAR           | 0             | 0         | 0             | JAN/FEB/MAR           | 5                      | 0                       | 0                                                  |
| APR/MAY/JUNE          | 1             | 0         | 0             | APR/MAY/JUNE          | 10                     | 0                       | 0                                                  |

## GOALS AND ACTUAL NEW CLUBS CUMULATIVE